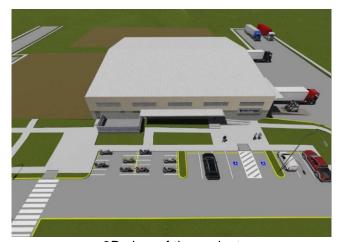

3D view of the project

The opening of this site is scheduled for the first quarter of 2018. It will be specialized in the manufacturing of its automotive wire harness protection solutions and will include an advanced logistics center enabling DELFINGEN to provide its local customers more flexibility, more reactivity and customized services.